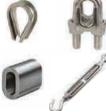

### **WIRE ROPES**

Wire rope is a preferred lifting device for many casons. Its unique design consists of multiple steel wires of multiple steel wires of multiple steel wires. This structure provides strength, flexibility, and the ability to handle bending stresses. Differente onfigurations of the material, wire, and strand structure will provide different benefits for the specific lifting application, including:

- Strength
- Flexibility
- Abrasion resistanceCrushing resistance
- Fatigue resistance
- Corrosion resistance Rotation resistance