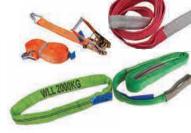

will provide different benefits for the specific lifting application, including:

- Strength
- Flexibility
- Abrasion resistanceCrushing resistance
- Fatigue resistance
- Corrosion resistance Rotation resistance



# COMPRESSED AIR SOLUTIONS











SWAN COMPRESSOR



Compressors are mechanical devices used to increase pressure in a variety of compressible fluids, or gases, the most common of these being air. Compressors are used throughout industry to provide shop or instrument air; to power air tools, paint sprayers, and abrasive blast equipment

### LIFTING & **RIGGING GEARS**







**CHAIN HOIST** 



CHAIN & LEVEL BLOCK



**TIRFOR & JACKS** 



**CARGO TROLLEY** 



RIGGING EQUIPMENT



PLAIN & GEARED TROLLEY



SHEAVE BLOCK





WEIGHING SCALE, RATCHET PULLER, WIRE ROPE HOIST



SLINGS & LASHING BELTS





### **FALL PROTECTION** & SAFETY GEARS









**VERTICAL LIFE LINE & ROPE GRAB** 

**VERTICAL ANCHORAGE** LIFE LINE



KARABINDER







SINGLE & DOUBLE PULLEY

BEAM TROLLEY & **BEAM ANCHOR TROLLEY** 







TWO POST LIFT



**FOUR POST LIFT** 



MID RISE LIFT



HIGH RISE LIFT



LONG SCISSOR LIFT



2 POST LIFT





### **GARAGE EQUIPMENT**





# TYRE EQUIPMENT



TYRE CHANGER

WHEEL BALANCER



WHEEL ALIGNER







### **BATTERY** CHARGER & **BOOSTER**



START BOOSTER P24-1600



**BATTERY BOOSTER** 12V P5-3100A



ULTRA BOOSTER H95



START BOOSTER X12



**WORK LIGHT W9** 



**WORK LIGHT W7** 



START BOOSTER W51



START TESTER T2



START TESTER T11

### PNEUMATIC FITTINGS



**PU PIPES** 



AIR HOSE PIPE BLACK



MALE CONNECTORS



EQUAL UNION