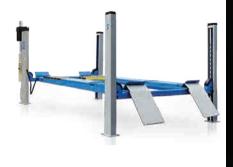

### **FALL PROTECTION** & SAFETY GEARS

**VERTICAL LIFE LINE & ROPE GRAB** 

**VERTICAL ANCHORAGE** LIFE LINE

KARABINDER

SINGLE & DOUBLE PULLEY

BEAM TROLLEY & **BEAM ANCHOR TROLLEY** 

TWO POST LIFT

**FOUR POST LIFT** 

MID RISE LIFT

HIGH RISE LIFT

LONG SCISSOR LIFT

2 POST LIFT