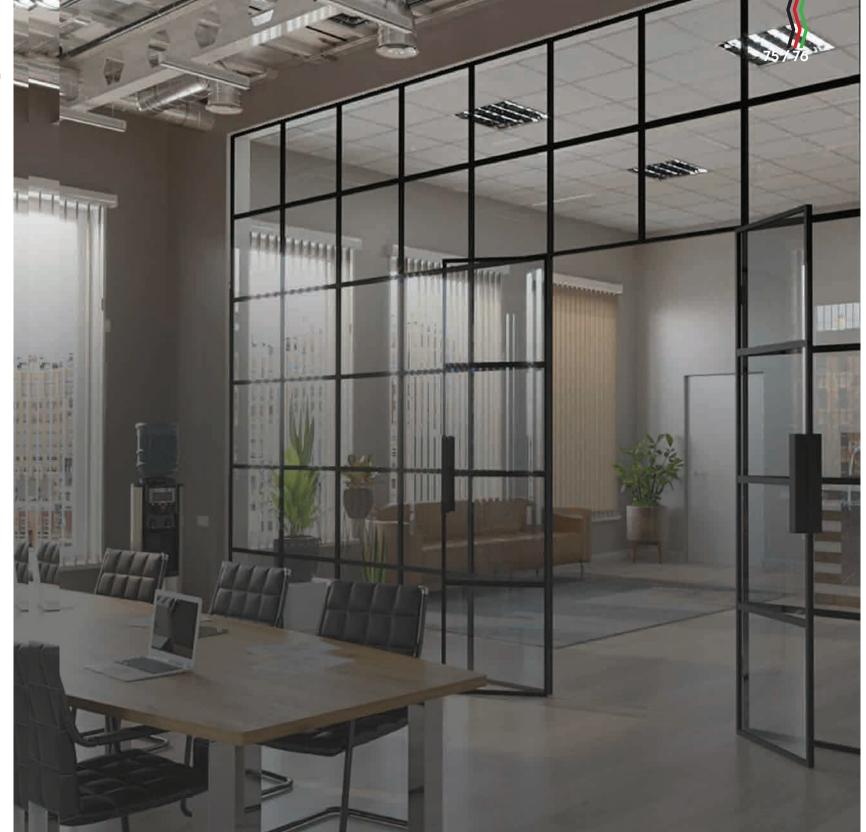

## INTERIOR FITOUTS & PARTITION SYSTEMS

INDUSTRIAL INSPIRATION

Office partitions increase the aesthetics of the office space making it look appealing while also building a sense of inclusion to the people within the space.

A BLEND OF MODERN & TRADITIONAL SPACES

The partitions also provide employees with extra privacy, this creates an oce environment free of invasion while also cutting down sound pollution from surrounding environments.