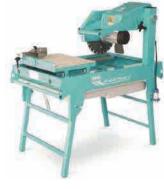

### **CUTTING & BENDING**

RE-BAR CUTTERS

RE-BAR BENDING

MASONRY & TABLE SAWS

BLOCK SPLITTER

FLOOR SAW

We offer bar benders that are compact, easy to operate and that bend steel bars into various shapes used in bridges and building construction projects.