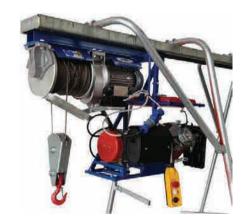

## CONSTRUCTION HOIST & SUSPENSION PLATFORMS

**SUSPENSION PLATFORMS** 

**CONCRETE HOISTS** 

**CONCRETE HOISTS** - Are used in construction sites to vertically transport materials.

They're powered by petrol engines or electric motors.

SUSPENSION PLATFORMS - Provide temporary access to unlimited for building maintainance

& construction sites.