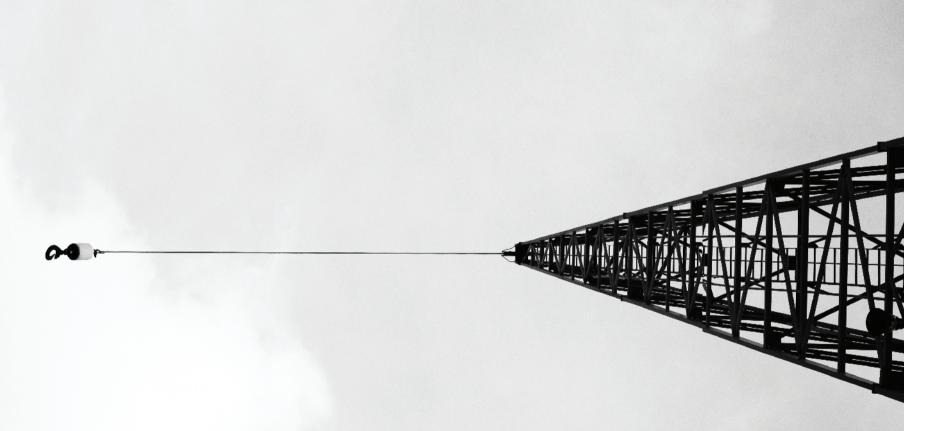

## CONSTRUCTION HOIST & SUSPENSION PLATFORMS

**SUSPENSION PLATFORMS** 

**CONCRETE HOISTS** 

**CONCRETE HOISTS** - Are used in construction sites to vertically transport materials.

They're powered by petrol engines or electric motors.

SUSPENSION PLATFORMS - Provide temporary access to unlimited for building maintainance

& construction sites.