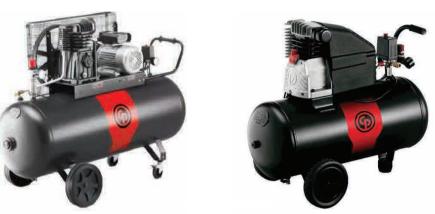

# COMPRESSED AIR SOLUTIONS

SWAN COMPRESSOR

Compressors are mechanical devices used to increase pressure in a variety of compressible fluids, or gases, the most common of these being air. Compressors are used throughout industry to provide shop or instrument air; to power air tools, paint sprayers, and abrasive blast equipment