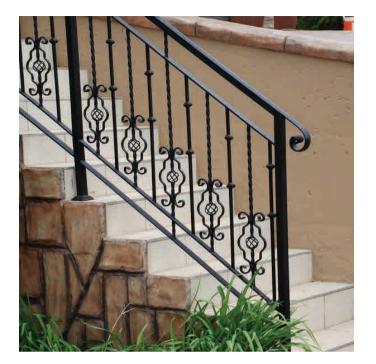

### STAIRCASES, BALUSTRADES & RAILINGS

Balustrades are important parts of buildings and architecture, making buildings look attractive while being safe.

Balustrades add a touch of elegance and style to your staircases giving your spaces a modern look; they also help make your spaces safe by preventing accidents like falling off the balconies. Glass balustrades in particular are hard for toddlers to climb, ensuring the safety of your family.