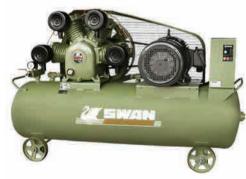

# COMPRESSED AIR SOLUTIONS

SWAN COMPRESSOR

Compressors are mechanical devices used to increase pressure in a variety of compressible fluids, or gases, the most common of these being air. Compressors are used throughout industry to provide shop or instrument air; to power air tools, paint sprayers, and abrasive blast equipment