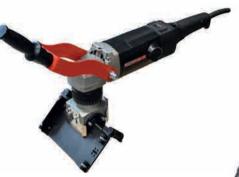

### **CUTTING & BENDING**

RE-BAR CUTTERS

RE-BAR BENDING

MASONRY & TABLE SAWS

BLOCK SPLITTER

FLOOR SAW

We offer bar benders that are compact, easy to operate and that bend steel bars into various shapes used in bridges and building construction projects.

Bar cutter of different models both steel bar cutters and machines that can seamlessly cut: normal carbon steel, hot rolled steel, deformed bars, flat steel including others ranging from 6-42mm in diameter.