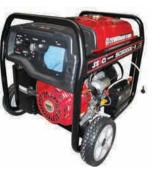

### WATER PUMPS GENERATORS & PRESSURE WASHERS

**GENERATORS** 

WATER PUMPS

We have petrol and diesel engine driven water pumps that are available in sizes of 2",

3" and 4". They are used in constrution sites for dewatering or removing excess water accumilation from heavy rain.