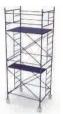

# Scaffolding are used as a temporary structure to support work crew and materials to help in construction, maintainance and repair of buildings, bridges and all other man-made structures.

### **SCAFFOLDING ACCESSORIES**

SHUTTER CLAMPS

**H FRAMES** 

**PROPJACKS** 

UNIVERSAL **JACKS** 

ANCHORS & WING NUTS

**GREEN NETS** 

CUPLOCK

**HESSIAN** CLOTHS

**CUBE TEST** 

**SCAFFOLDING** 