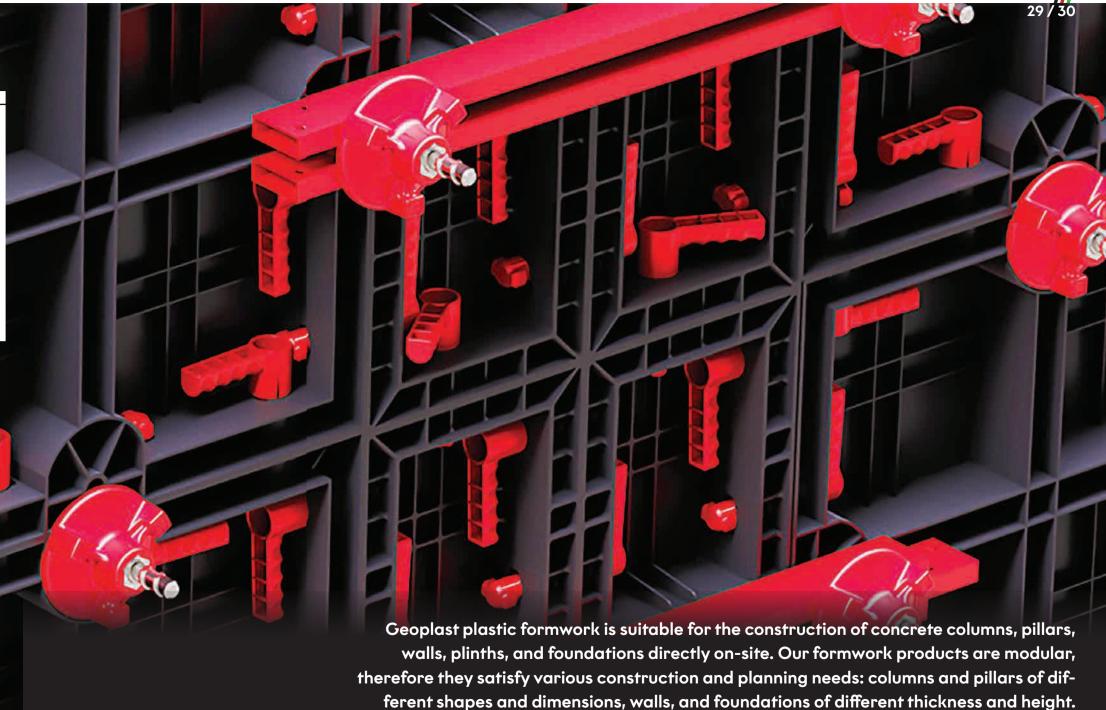

### FORMWORK SOLUTIONS

PLASTIC HOLLOW BOARDS

**CULVERTS BALLOON** 

**ROUND COLUMNS** 

FIXED & ADJUSTABLE COLUMNS