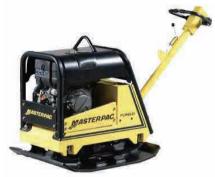

# SOIL COMPACTION SOLUTIONS

FORWARD PLATE COMPACTORS

REVERSIBLE PLATE COMPACTORS

DOUBLE DRUM ROLLERS

TAMPING RAMMER