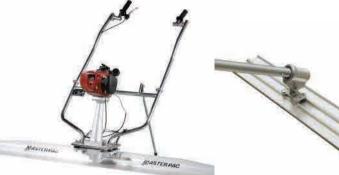

# Elite offers a number of surface finishing machines that ensure that every floor is smooth & compact. We have power trowels, screeds and floor polishing machines which can be used depending on customer needs.

### **SURFACE FINISHING**

**FLOOR SCREEDS** 

**BULL FLOAT** 

**FLOOR POLISHERS** 

**POWER TROWELS** 

**ROAD** MARKING

**ROAD ON POWER FLOAT** 