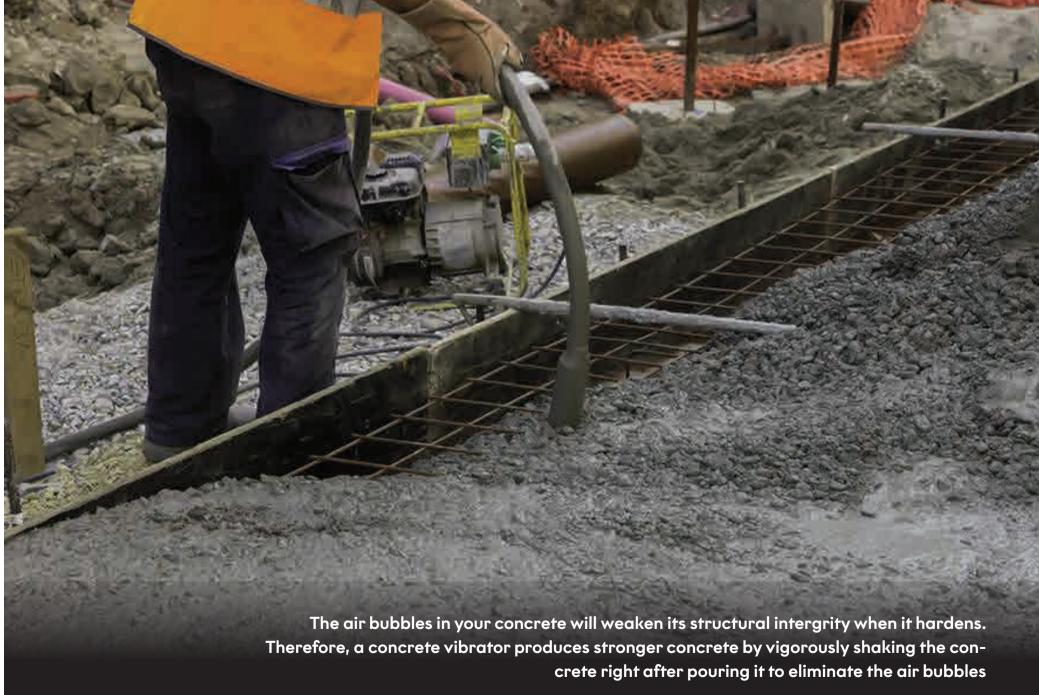

NSION PLATFORMS** 





**CONCRETE HOISTS** 









**CONCRETE HOISTS** - Are used in construction sites to vertically transport materials.

They're powered by petrol engines or electric motors.

SUSPENSION PLATFORMS - Provide temporary access to unlimited for building maintainance

& construction sites.

# CONCRETE MIXERS



MIXER MACHINE





# Elite offers a number of surface finishing machines that ensure that every floor is smooth & compact. We have power trowels, screeds and floor polishing machines which can be used depending on customer needs.

### **SURFACE FINISHING**



**FLOOR SCREEDS** 



**BULL FLOAT** 



**FLOOR POLISHERS** 



**POWER TROWELS** 



**ROAD** MARKING



**ROAD ON POWER FLOAT** 



# POKER VIBRATORS







**SPYDER PRO** 



SURFACE VIBRATING MOTOR









### WATER PUMPS GENERATORS & PRESSURE WASHERS







**GENERATORS** 



WATER PUMPS





We have petrol and diesel engine driven water pumps that are available in sizes of 2",

3" and 4". They are used in constrution sites for dewatering or removing excess water accumilation from heavy rain.

### HEIGHT SOLUTIONS



FRP STEP LADDER



**FRP EXTENSION LADDERS** 



FOLDABLE WHEEL PLATFORM LADDER



TELESCOPIC SCAFFOLD LADDER



**PODIUM LADDERS** 



TELESCOPIC LADDERS







# Our products are designed to prevent mishaps and accidents on the roads. The range is widely known among our clients for easy maintenance, strength, reliability, easy installation and longer functional life

### **ROAD SAFETY SOLUTION**



TRAFFIC CONES



CORNER **PROTRACTORS** 



**CAUTION BOARDS** 





INDOOR