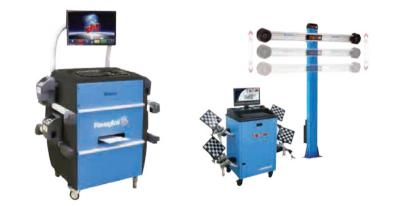

used throughout industry to provide shop or instrument air; to power air tools, paint sprayers, and abrasive blast equipment

### LIFTING & **RIGGING GEARS**







**CHAIN HOIST** 



CHAIN & LEVEL BLOCK



**TIRFOR & JACKS** 



**CARGO TROLLEY** 



RIGGING EQUIPMENT



PLAIN & GEARED TROLLEY



SHEAVE BLOCK





WEIGHING SCALE, RATCHET PULLER, WIRE ROPE HOIST



SLINGS & LASHING BELTS





### **FALL PROTECTION** & SAFETY GEARS









**VERTICAL LIFE LINE & ROPE GRAB** 

**VERTICAL ANCHORAGE** LIFE LINE



KARABINDER







SINGLE & DOUBLE PULLEY

BEAM TROLLEY & **BEAM ANCHOR TROLLEY** 







TWO POST LIFT



**FOUR POST LIFT** 



MID RISE LIFT



HIGH RISE LIFT



LONG SCISSOR LIFT



2 POST LIFT





### **GARAGE EQUIPMENT**





# TYRE EQUIPMENT



TYRE CHANGER

WHEEL BALANCER



WHEEL ALIGNER







### **BATTERY** CHARGER & **BOOSTER**



START BOOSTER P24-1600



**BATTERY BOOSTER** 12V P5-3100A



ULTRA BOOSTER H95



START BOOSTER X12



**WORK LIGHT W9** 



**WORK LIGHT W7** 



START BOOSTER W51



START TESTER T2



START TESTER T11

### PNEUMATIC FITTINGS



**PU PIPES** 



AIR HOSE PIPE BLACK



MALE CONNECTORS



EQUAL UNION



**EQUAL L** 



MALE CONNECTORS



MALE ELBOW



**EQUALT** 



**EQUALY** 



FLOW CONTROL NOSE



HAND VALVE



**EQUALY** 







# ALUMINIUM & GLASS SPECIALIST

### **EXTERIOR GLASS & ALUMINIUM SYSTEMS**



**ACP FACADES** 



**SPIDER FITTINGS** 



STEEL & GLASS FACADES



DOUBLE SKIN FACADES



SOLAR SHADING FACADES



STRUCTURAL GLAZING

Façades - now a common feature of many buildings are not only visually attractive