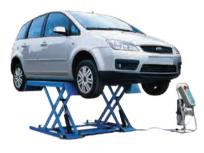

### **FALL PROTECTION** & SAFETY GEARS

**VERTICAL LIFE LINE & ROPE GRAB** 

**VERTICAL ANCHORAGE** LIFE LINE

KARABINDER

SINGLE & DOUBLE PULLEY

BEAM TROLLEY & **BEAM ANCHOR TROLLEY** 

TWO POST LIFT

**FOUR POST LIFT** 

MID RISE LIFT

HIGH RISE LIFT

LONG SCISSOR LIFT

2 POST LIFT