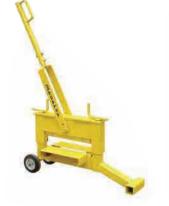

### **CUTTING & BENDING**

RE-BAR CUTTERS

RE-BAR BENDING

MASONRY & TABLE SAWS

BLOCK SPLITTER

FLOOR SAW

We offer bar benders that are compact, easy to operate and that bend steel bars into various shapes used in bridges and building construction projects.

Bar cutter of different models both steel bar cutters and machines that can seamlessly cut: normal carbon steel, hot rolled steel, deformed bars, flat steel including others ranging from 6-42mm in diameter.