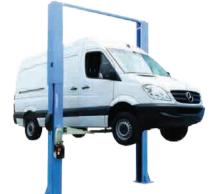

### **FALL PROTECTION** & SAFETY GEARS

**VERTICAL LIFE LINE & ROPE GRAB** 

**VERTICAL ANCHORAGE** LIFE LINE

KARABINDER

SINGLE & DOUBLE PULLEY

BEAM TROLLEY & **BEAM ANCHOR TROLLEY** 

TWO POST LIFT

**FOUR POST LIFT** 

MID RISE LIFT

HIGH RISE LIFT

LONG SCISSOR LIFT

2 POST LIFT