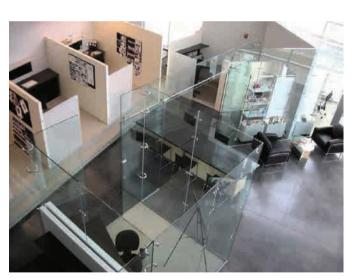

### STAIRCASES, BALUSTRADES & RAILINGS

Balustrades are important parts of buildings and architecture, making buildings look attractive while being safe.

Balustrades add a touch of elegance and style to your staircases giving your spaces a modern look; they also help make your spaces safe by preventing accidents like falling off the balconies. Glass balustrades in particular are hard for toddlers to climb, ensuring the safety of your family.