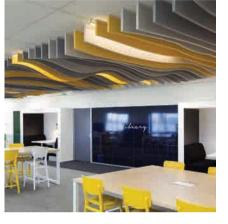

## INTERIOR FITOUTS & PARTITION SYSTEMS

INDUSTRIAL INSPIRATION

Office partitions increase the aesthetics of the office space making it look appealing while also building a sense of inclusion to the people within the space.

**BURST OF COLOR** 

Modern office partitions can be customized to your architectural needs bridging the gap between your concept and reality giving your office space a sleek appearance and making them stand out from traditional office spaces.