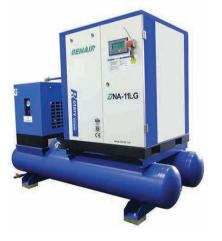

# COMPRESSED AIR SOLUTIONS

SWAN COMPRESSOR

Compressors are mechanical devices used to increase pressure in a variety of compressible fluids, or gases, the most common of these being air. Compressors are used throughout industry to provide shop or instrument air; to power air tools, paint sprayers, and abrasive blast equipment