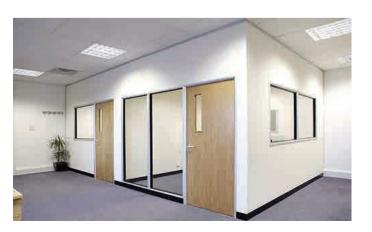

## INTERIOR FITOUTS & PARTITION SYSTEMS

INDUSTRIAL INSPIRATION

Office partitions increase the aesthetics of the office space making it look appealing while also building a sense of inclusion to the people within the space.

A BLEND OF MODERN & TRADITIONAL SPACES

The partitions also provide employees with extra privacy, this creates an oce environment free of invasion while also cutting down sound pollution from surrounding environments.