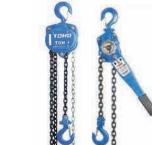

### LIFTING & **RIGGING GEARS**

**CHAIN HOIST** 

CHAIN & LEVEL BLOCK

**TIRFOR & JACKS** 

**CARGO TROLLEY** 

RIGGING EQUIPMENT

PLAIN & GEARED TROLLEY

SHEAVE BLOCK