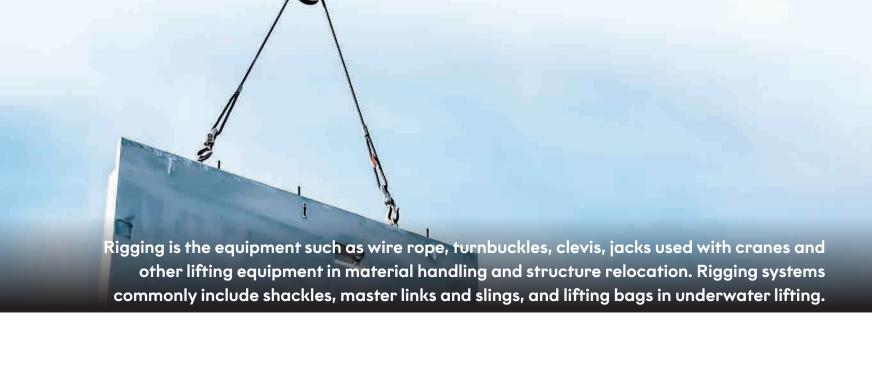

# INDUSTRIAL, LIFTING AND RIGGING

### **WIRE ROPES**

Wire rope is a preferred lifting device for many casons. Its unique design consists of multiple steel wires of multiple steel wires of multiple steel wires. This structure provides strength, flexibility, and the ability to handle bending stresses. Differente onfigurations of the material, wire, and strand structure will provide different benefits for the specific lifting application, including:

- Strength
- Flexibility
- Abrasion resistanceCrushing resistance
- Fatigue resistance
- Corrosion resistance Rotation resistance