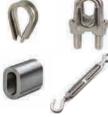

### **WIRE ROPES**

Wire rope is a preferred lifting device for many casons. Its unique design consists of multiple steel wires of multiple steel wires of multiple steel wires. This structure provides strength, flexibility, and the ability to handle bending stresses. Differente onfigurations of the material, wire, and strand structure will provide different benefits for the specific lifting application, including:

- Strength
- Flexibility
- Abrasion resistanceCrushing resistance
- Fatigue resistance
- Corrosion resistance Rotation resistance