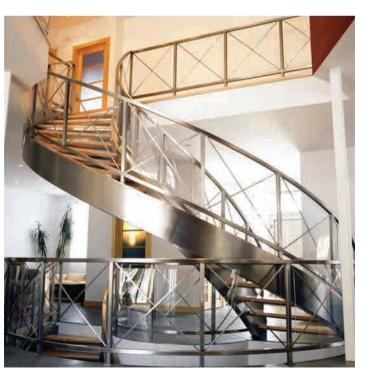

### STAIRCASES, BALUSTRADES & RAILINGS

Balustrades are important parts of buildings and architecture, making buildings look attractive while being safe.

Balustrades add a touch of elegance and style to your staircases giving your spaces a modern look; they also help make your spaces safe by preventing accidents like falling off the balconies. Glass balustrades in particular are hard for toddlers to climb, ensuring the safety of your family.