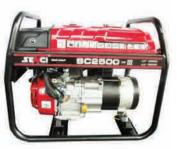

### WATER PUMPS GENERATORS & PRESSURE WASHERS

**GENERATORS** 

WATER PUMPS

We have petrol and diesel engine driven water pumps that are available in sizes of 2",

3" and 4". They are used in constrution sites for dewatering or removing excess water accumilation from heavy rain.