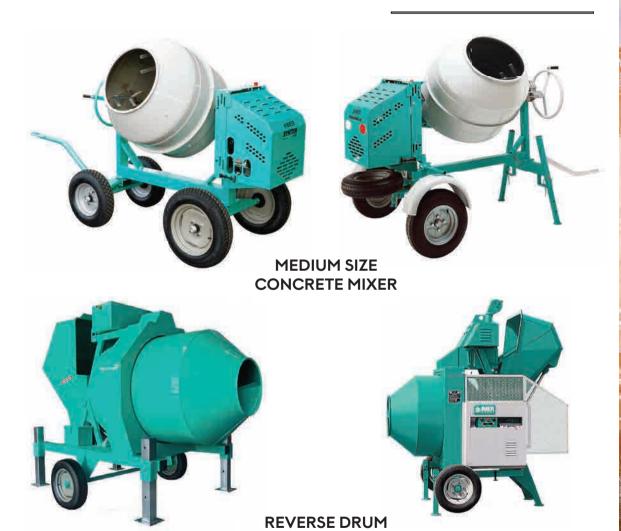

ings, bridges and all other man-made structures.

### **SCAFFOLDING ACCESSORIES**



SHUTTER CLAMPS



**H FRAMES** 



**PROPJACKS** 





UNIVERSAL **JACKS** 



ANCHORS & WING NUTS



**GREEN NETS** 



CUPLOCK

**HESSIAN** CLOTHS







**CUBE TEST** 



**SCAFFOLDING** 







### FORMWORK SOLUTIONS



PLASTIC HOLLOW BOARDS



**CULVERTS BALLOON** 



**ROUND COLUMNS** 



FIXED & ADJUSTABLE COLUMNS









## CONSTRUCTION HOIST & SUSPENSION PLATFORMS



**SUSPENSION PLATFORMS** 





**CONCRETE HOISTS** 









**CONCRETE HOISTS** - Are used in construction sites to vertically transport materials.

They're powered by petrol engines or electric motors.

SUSPENSION PLATFORMS - Provide temporary access to unlimited for building maintainance

& construction sites.

# CONCRETE MIXERS



MIXER MACHINE





# Elite offers a number of surface finishing machines that ensure that every floor is smooth & compact. We have power trowels, screeds and floor polishing machines which can be used depending on customer needs.

### **SURFACE FINISHING**



**FLOOR SCREEDS** 



**BULL FLOAT** 



**FLOOR POLISHERS** 



**POWER TROWELS** 



**ROAD** MARKING



**ROAD ON POWER FLOAT** 



# POKER VIBRATORS







**SPYDER PRO** 



SURFACE VIBRATING MOTOR









### WATER PUMPS GENERATORS & PRESSURE WASHERS







**GENERATORS** 



WATER PUMPS





We have petrol and diesel engine driven water pumps that are available in sizes of 2",

3" and 4". They are used in constrution sites for dewatering or removing excess water accumilation from heavy rain.

### HEIGHT SOLUTIONS



FRP STEP