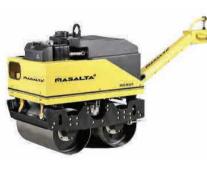

# SOIL COMPACTION SOLUTIONS

FORWARD PLATE COMPACTORS

REVERSIBLE PLATE COMPACTORS

DOUBLE DRUM ROLLERS

TAMPING RAMMER