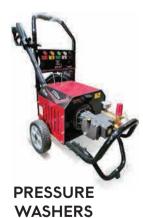

### WATER PUMPS GENERATORS & PRESSURE WASHERS

**GENERATORS** 

WATER PUMPS

We have petrol and diesel engine driven water pumps that are available in sizes of 2",

3" and 4". They are used in constrution sites for dewatering or removing excess water accumilation from heavy rain.