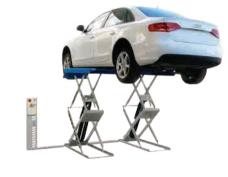

### **FALL PROTECTION** & SAFETY GEARS

**VERTICAL LIFE LINE & ROPE GRAB** 

**VERTICAL ANCHORAGE** LIFE LINE

KARABINDER

SINGLE & DOUBLE PULLEY

BEAM TROLLEY & **BEAM ANCHOR TROLLEY** 

TWO POST LIFT

**FOUR POST LIFT** 

MID RISE LIFT

HIGH RISE LIFT

LONG SCISSOR LIFT

2 POST LIFT