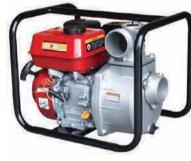

### WATER PUMPS GENERATORS & PRESSURE WASHERS

**GENERATORS** 

WATER PUMPS

We have petrol and diesel engine driven water pumps that are available in sizes of 2",

3" and 4". They are used in constrution sites for dewatering or removing excess water accumilation from heavy rain.