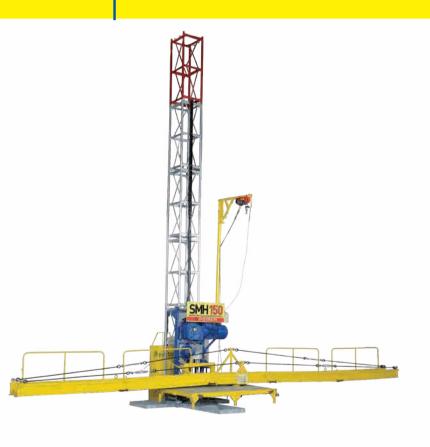

## CONSTRUCTION HOIST & SUSPENSION PLATFORMS

**SUSPENSION PLATFORMS** 

**CONCRETE HOISTS** 

**CONCRETE HOISTS** - Are used in construction sites to vertically transport materials.

They're powered by petrol engines or electric motors.

SUSPENSION PLATFORMS - Provide temporary access to unlimited for building maintainance

& construction sites.