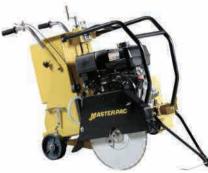

### **CUTTING & BENDING**

RE-BAR CUTTERS

RE-BAR BENDING

MASONRY & TABLE SAWS

BLOCK SPLITTER

FLOOR SAW

We offer bar benders that are compact, easy to operate and that bend steel bars into various shapes used in bridges and building construction projects.