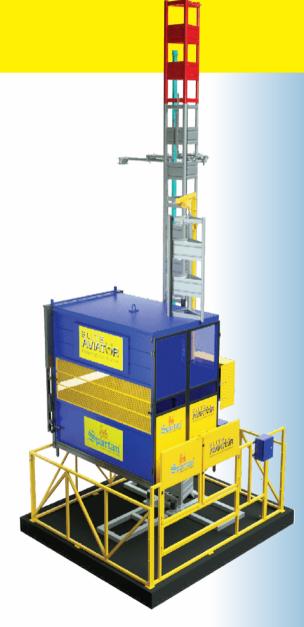

## PASSENGER & MATERIAL HOIST

Carrying Capacity
1.5 Ton

### **FEATURES:**

- FE Analysed Mast design.
- Mechanical Lock for Carriage.
- European Design Safety Device.
- Top, Bottom, Slow Down & Final Limit Switches.
- Entry Door Safety Switch.
- European make VFD, MCB & Conductor.
- German make Geared Motor
- Comes with Electrically operated Mast Erection Jib.
- Fault display Indicators.
- Entry & Exit doors are spring loaded for easy and effortless opening & closing.
- Front side openable panel door, for direct loading & unloading through forklift.
- Carries variety of construction material during the process of construction, right from the beginning till the end.