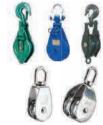

### LIFTING & **RIGGING GEARS**

**CHAIN HOIST** 

CHAIN & LEVEL BLOCK

**TIRFOR & JACKS** 

**CARGO TROLLEY** 

RIGGING EQUIPMENT

PLAIN & GEARED TROLLEY

SHEAVE BLOCK

WEIGHING SCALE, RATCHET PULLER, WIRE ROPE HOIST

SLINGS & LASHING BELTS

### **FALL PROTECTION** & SAFETY GEARS

**VERTICAL LIFE LINE & ROPE GRAB** 

**VERTICAL ANCHORAGE** LIFE LINE

KARABINDER

SINGLE & DOUBLE PULLEY

BEAM TROLLEY & **BEAM ANCHOR TROLLEY** 

TWO POST LIFT

**FOUR POST LIFT** 