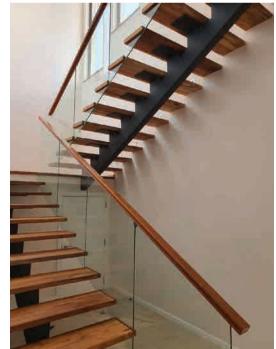

### STAIRCASES, BALUSTRADES & RAILINGS

Balustrades are important parts of buildings and architecture, making buildings look attractive while being safe.

Balustrades add a touch of elegance and style to your staircases giving your spaces a modern look; they also help make your spaces safe by preventing accidents like falling off the balconies. Glass balustrades in particular are hard for toddlers to climb, ensuring the safety of your family.